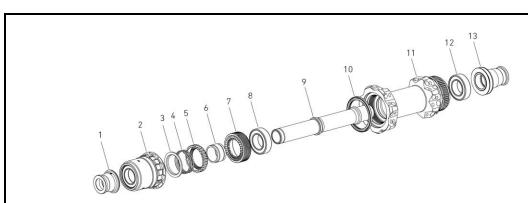

## **Hub Service Parts**

| Diagram Number | TCG Part Number | Description                                                            |
|----------------|-----------------|------------------------------------------------------------------------|
| Not Shown      | 1051527         | End Cap Driveside - Shimano 11-Speed Road                              |
| 1              | 1051528         | End Cap Driveside - SRAM XDR                                           |
| Not Shown      | 5290201         | End Cap Kit - Shimano QR (includes drive and non-drive side end caps)  |
| Not Shown      | 5290202         | End Cap Kit - SRAM XDR QR (includes drive and non-drive side end caps) |
| Not Shown      | 1048776         | Freehub Shimano 11-Speed Road (Includes 12mm drive side end cap)       |
| 2              | 1048777         | Freehub SRAM XDR (Includes 12mm drive side end cap)                    |
| Not Shown      | 5291427         | Freehub Campagnolo N3W (Includes 12mm drive side end cap)              |
| 3              | 1048769         | Spring Seat                                                            |
| 4              | 1048770         | Ratchet EXP Spring                                                     |
| 5              | 1048775         | Ratchet EXP Star Rachet - 36T                                          |
| 6              | 1048774         | Freehub Spacer                                                         |
| 7              | 1048773         | Ratchet EXP Threaded Star Ratchet - 36T                                |
| 8              | 1050471         | Ball Bearing 15267 15x26x7mm (Steel, stock)                            |
| 9              | 1048771         | Axle                                                                   |
| 10             | W211591         | Seal Hub Shell/Rotor                                                   |
| 11             | NA              | Hub Shell                                                              |
| 12             | 1050471         | Ball Bearing 15267 15x26x7mm (Steel, stock)                            |
| 13             | 1048772         | Axle End Cap Non-Drive Side                                            |
|                |                 |                                                                        |